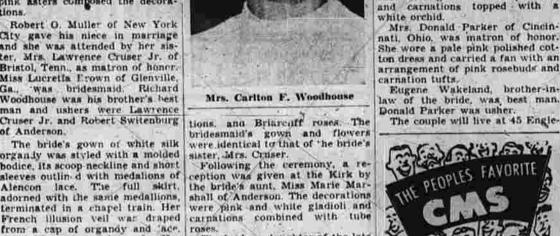

### Weddings

Woodhouse-Marshall Miss June Marshall of Anderson, S. C., became the bride of Cariton F. Woodhouse, son of Mr and Mrs. Fred W. Woodhouse, 19 Berton St., Saturday, July 21, in a candiclight ceremony performed at 5 p.m. in the Pirst Presbyterian Church of Anderson, Dr. Laroy Lawther of-ficiated and used the double ring

nuptial music and accompanied Mrs. Richard Ruhle, who sang "With This Ring" and the Lord's Prayer. White gladioii and shell pink asters composed the decora-City gave his niece in marriage and she was attended by her siser, Mrs. Lawrence Cruser Jr. of Bristol, Tenn., as matron of honor. Miss Lucretta Erown of Glenville, was bridesmaid. Richard

man and ushers were Lawrence of Anderson.

The bride's gown of white silk were identical to that of 'he bride's organly was styled with a moided bodice, its scoop neckline and short aleeves outlined with medalions of Alencon lace. The full skirt, adorned with the same medallions, shall of Anderson. The decorations shall of Anderson. The decorations terminated in a chapel train. Her French illusion veil war draped from a cap of organdy and acc. embroidered in seed pearls. Her The bride, a daughter of the late bridal bouquet v as of white feath- Joseph Calhoun and Vesta Dennett ered carnations, valley lilles with Marshall, attended the University white orchard center.

The honor attenuant were a blue faculty of the local Bowers School. and white embroidered organdy The bridegroom is a graduate of gown with blue taffeta trim. She Williston Academy, Easthampton,

carried a bouquet of pink carna- Mass., and Trinity College, Hart-

carried a white Bible with a cascade arrangement of stephanotis-

years in the Army and is presently employed by the Travelers Insurance Co.

After Aug I, Mr. and Mrs.

Woodhouse will make their home
Ball State Teachers College, Muncie. Ind., and was graduated from
Butler University, Indianopolis,
Ind. Her husband is a graduate of
East Hartford High School and is

The bride wore a cocktail-length gown of white lace, fashioned on a princess line. Her shoulder-length silk illusion veil fell from a fitted lace cap edged in seed pearls. She

ton dress and carried a fan with an arrangement of pink rosebuds and Eugene Wakeland, brother-in-